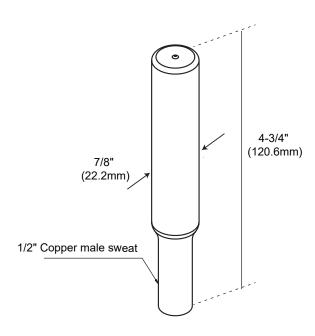

## LF 1/2" STRAIGHT WATER HAMMER ARRESTOR



## **Product Features**

- · Helps to eliminate shock waves generated in piping systems by sudden on/off changes in flow
- · Polypropylene piston
- · AA arrestors are suitable for 1-3 fixture units
- · May be installed at any angle
- · To function more effectively, please install within 6 feet of the fixture the arrestor is servicing.
- · Temperature range: 33°F to 180°F
- · Max. working pressure: 350psi
- · Meets ASSE 1010
- · NSF 61& NSF 372 compliant
- · cUPC/IAPMO listed



**PFXWHASD** 

## **Product Specifications**



## **Warranty and Codes**

This PROFLO product carries a 1-year limited warranty.



<sup>\*</sup> All measurements are nominal. Please verify before actual installation.