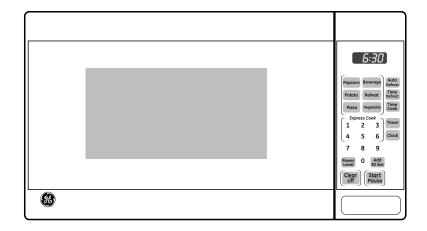

# GE® 0.7 Cu. Ft. Capacity Countertop Microwave Oven

#### Features and Benefits

- 0.7 cu. ft. capacity 700 Watts (IEC-705 test procedure)
- Optional hanging kit Installs under a cabinet to free up valuable counter space
- Convenience cooking controls One-touch cooking controls make operation fast and easy
- Auto & time defrost Simply enter the weight of the food, and the oven automatically sets the optimal defrosting time and power level or set your desired time for defrosting
- Turntable Rotates food throughout the cooking cycle for even cooking results
- Instant on controls Cooking and reheating happens instantly at the touch of a button
- Control lockout Provides peace of mind by locking the oven and preventing accidental activation
- Kitchen timer Oven timer can be set to countdown a specific amount of minutes to help watch the time for you
- Cooking complete reminder Lets you know when your food has finished cooking
- Model JE740DRWW White
- Model JE740DRBB Black