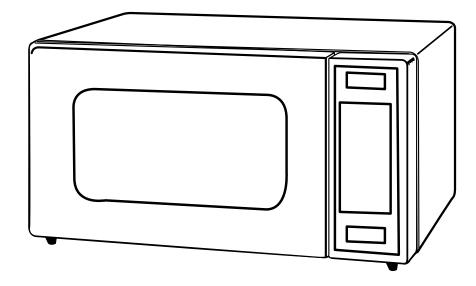

# GE® 0.7 Cu. Ft. Capacity Countertop Microwave Oven

### Dimensions and Installation Information (in inches)

| Exterior Dimensions* |                              |
|----------------------|------------------------------|
| HxWxD                | 12-3/16 x 17-13/16 x 11-9/16 |

<sup>\*</sup>Height includes feet. Depth does not include handle

**Note:** This unit designed to be placed on countertop.

For answers to your Monogram,® GE Profile™ or GE® appliance questions, visit our website at geappliances.com or call GE Answer Center® service, 800.626.2000.