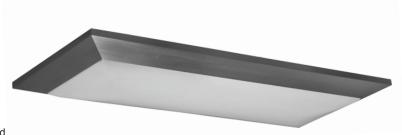

# Aeon Series AELF232/432

### **Features**

Geometric sloped sided ceiling mount fixture is available in two widths, 16" and 22" and two finishes, satin aluminum or oil-rubbed bronze. It can be used in various applications including corridors, kitchens and public spaces. This product offers a lift and shift gravity retention diffuser for ceiling mounting. Fixture mounts to standard junction box (not included).

## **Finish**

Back plate is finished in lighting grade white baked gloss enamel paint. Frame assembly consists of extruded satin aluminum or applied oil-rubbed bronze with clear lacquer topcoat.