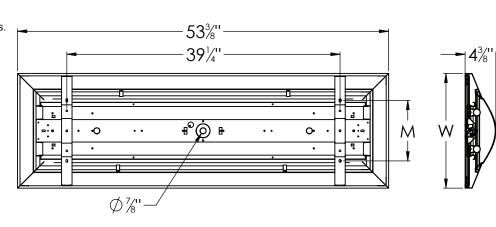

# **Ordering Information:**

| Model No.                  | Finish                              | Lamps |                | Dimensions       |            |                    | Mounting      |
|----------------------------|-------------------------------------|-------|----------------|------------------|------------|--------------------|---------------|
| 120-277V                   |                                     | Qty   | Туре           | Н                | W          | L                  | M             |
| AELF232SAMV<br>AELF432SAMV | Satin Aluminum<br>Satin Aluminum    | 2     | F32T8<br>F32T8 | 4-3/8"<br>4-3/8" | 16"<br>22" | 53-3/8"<br>53-3/8" | 8-1/2"<br>14" |
| 120-277V                   |                                     | Qty   | Type           | Н                | W          | L                  | M             |
| AELF232RBMV<br>AELF432RBMV | Oil-Rubbed Bronze Oil-Rubbed Bronze | 2     | F32T8<br>F32T8 | 4-3/8"<br>4-3/8" | 16"<br>22" | 53-3/8"<br>53-3/8" | 8-1/2"<br>14" |