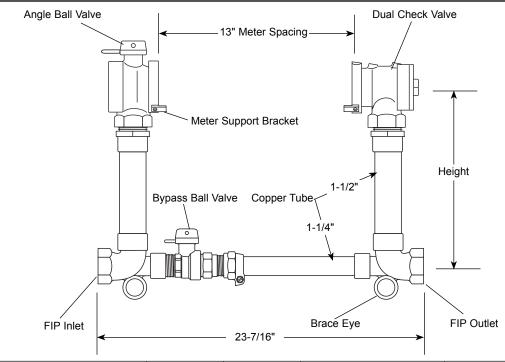

## ANGLE BALL VALVE BY ANGLE DUAL CHECK VALVE (1-1/2" METER)

#### FEMALE IRON PIPE THREAD INLET AND OUTLET

| SERVICE LINE CONNECTION |            | HEIGHT | APPROX.  | CATALOG NUMBER      | ✓ SUBMITTED |
|-------------------------|------------|--------|----------|---------------------|-------------|
| FIP INLET               | FIP OUTLET | HEIGHT | Wt. Lbs. | CATALOG NUMBER      | ITEM(S)     |
| 1-1/2"                  | 1-1/2"     | 12"    | 29       | VBHH76-12B-11-66-NL |             |
|                         |            | 15"    | 30       | VBHH76-15B-11-66-NL |             |
|                         |            | 18"    | 30       | VBHH76-18B-11-66-NL |             |
|                         |            | 21"    | 31       | VBHH76-21B-11-66-NL |             |
|                         |            | 24"    | 32       | VBHH76-24B-11-66-NL |             |
|                         |            | 27"    | 33       | VBHH76-27B-11-66-NL |             |

## **FEATURES**

- All brass that comes in contact with potable water conforms to AWWA Standard C800 (UNS NO C89833)
- Brass components that do not come in contact with potable water conform to AWWA Standard C800 (ASTM B-62 and ASTM B-584, UNS NO C83600 - 85-5-5-5)
- The product has the letters "NL" cast into the main body for proper identification
- Constructed with Type K Copper and conforms to ASTM B-88, Copper Alloy #122
- · All Ford Meter Setters are assembled with lead-free solder
- · Bracing Eyes are standard
- · Meter Support Brackets are standard
- Optional High Bypass add "HB" following the height. Example: VBHH77-12HB-11-77-NL
- Padlock Wing is standard on all Angle Meter Ball Valves and Key Valves
- Dual Check Valve is ASSE 1024 approved