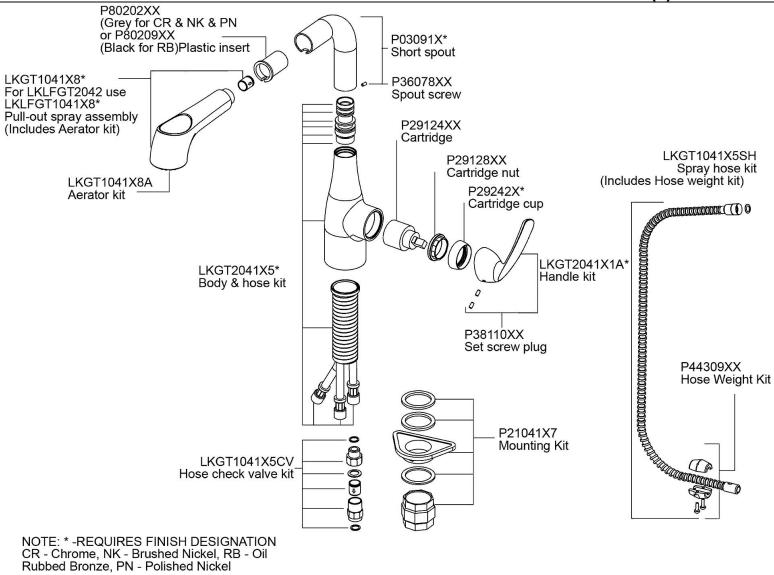

## **OPTIONAL ACCESSORIES**

LKGT1054 - Elkay Soap / Lotion Dispenser
P80299X - Elkay 3-Hole Escutcheon Plate, Brushed Nickel (NK)

Brushed Nickel (NK)

Chrome (CR)

Oil Rubbed Bronze (RB)