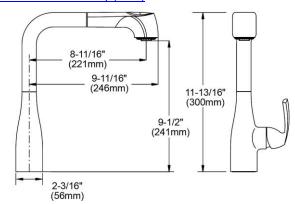

## PRODUCT SPECIFICATIONS

Elkay Gourmet Pull-out Spray Bar Faucet. Faucet has a flow rate of 1.75 GPM, and is made of Brass material, with a Ceramic Disc valve. Faucet requires 1 faucet holes.

| F                                                                                                 | Is                                                                              |
|---------------------------------------------------------------------------------------------------|---------------------------------------------------------------------------------|
| Mounting Type:                                                                                    | Deck Mount                                                                      |
| Special Features:                                                                                 | Low Flow                                                                        |
|                                                                                                   | Solid Brass Construction                                                        |
| Spray Type:                                                                                       | Pull Out                                                                        |
| Finish:                                                                                           | Brushed Nickel (NK), Chrome (CR),                                               |
|                                                                                                   | Oil Rubbed Bronze (RB)                                                          |
| Handle Type:                                                                                      | Lever Handle                                                                    |
| Deck Clearance:                                                                                   | 9-1/2"                                                                          |
| Spout Reach:                                                                                      | 8-11/16"                                                                        |
| Spout Height:                                                                                     | 11-13/16"                                                                       |
| Hole Drillings:                                                                                   | 1                                                                               |
| Material:                                                                                         | Brass                                                                           |
|                                                                                                   |                                                                                 |
| Valve Type:                                                                                       | Ceramic Disc                                                                    |
| Valve Type:<br>Valve Connection:                                                                  | Ceramic Disc<br>3/8" Female Compression Hose                                    |
|                                                                                                   |                                                                                 |
|                                                                                                   | 3/8" Female Compression Hose                                                    |
| Valve Connection:                                                                                 | 3/8" Female Compression Hose<br>Assembly                                        |
| Valve Connection: Flow Rate:                                                                      | 3/8" Female Compression Hose<br>Assembly<br>1.75 GPM                            |
| Valve Connection:  Flow Rate: Faucet Hole Size (min):                                             | 3/8" Female Compression Hose<br>Assembly<br>1.75 GPM<br>1-3/8"                  |
| Valve Connection:  Flow Rate: Faucet Hole Size (min): Countertop Thickness:                       | 3/8" Female Compression Hose<br>Assembly<br>1.75 GPM<br>1-3/8"<br>2-1/2         |
| Valve Connection:  Flow Rate: Faucet Hole Size (min): Countertop Thickness: Spout Swing Rotation: | 3/8" Female Compression Hose<br>Assembly<br>1.75 GPM<br>1-3/8"<br>2-1/2<br>360° |