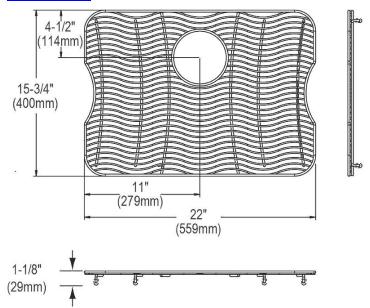

## PRODUCT SPECIFICATIONS

Elkay Stainless Steel 22" x 15-3/4" x 1-1/8" Bottom Grid. Overall dimensions are 22" x 15-3/4" x 1-1/8".

Made of Stainless Steel

| Material:          | Stainless Steel          |
|--------------------|--------------------------|
| Finish:            | Polished Stainless Steel |
| Dimensions:        | 22" x 15-3/4" x 1-1/8"   |
| Fits Bowl Size(s): | 23" x 16-3/4"            |