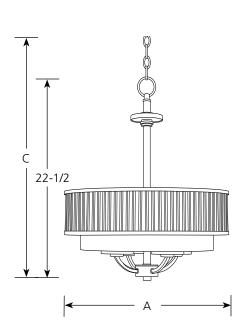

Type -104 P3881

| Catalog<br>No. | Finish             |           |                     |   |         |
|----------------|--------------------|-----------|---------------------|---|---------|
|                | Polished<br>Nickel |           | Dimensions (Inches) |   |         |
|                |                    | Lamping   | Α                   | В | C       |
| P3881          | -104               | 4 (c) 60w | 20                  | _ | 97-7/16 |

### General

- Plated polished nickel (-104) finish
- Steel construction
- Silver Chiffon fabric inner shade
- Outer shade is acrylic rods enclosed with Labeling metal rings
- Glass bobeches
- Companion fixtures: Hall and foyer, chandeliers, pendants, wall brackets and close to ceiling

### **Mounting**

- Ceiling chain mount or close-to-ceiling, both included
- Canopy covers a standard recessed 4" octagonal outlet box
- Mounting strap for outlet box included