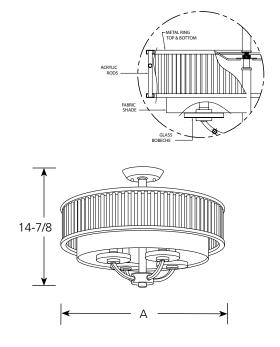

### General

- Plated polished nickel (-104) finish
- Steel construction
- Silver Chiffon fabric inner shade
- Outer shade is acrylic rods enclosed with Labeling metal rings
- Glass bobeches
- Companion fixtures: Hall and foyer, chandeliers, pendants, wall brackets and close to ceiling

### **Mounting**

- Ceiling chain mount or close-to-ceiling, both included
- Canopy covers a standard recessed 4" octagonal outlet box
- Mounting strap for outlet box included