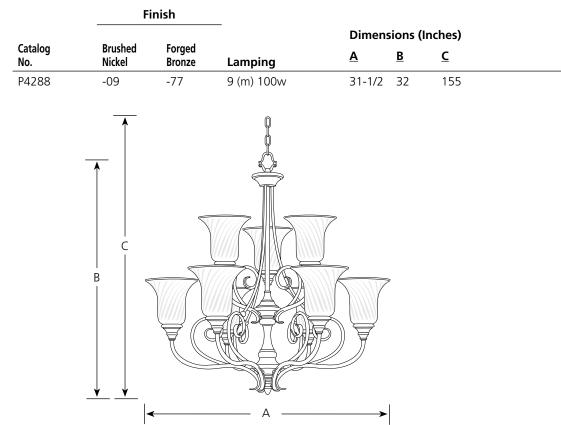

## Specifications:

<u>General</u>

- Swirled etched (-09), Frosted caramel swirl (-77) glass trumpet shaped shades: 7" dia., , 5-3/4" ht.
- Scroll arms
- Steel construction
- Six feet of 9 gauge chain supplied.
- Plated Brushed Nickel (-09) finish
- Hand painted Forged Bronze (-77) finish
- CompanionBath and Vanity, Chandelier, Close-to-ceiling, Hall and Foyer, Pendant, fixtures are available