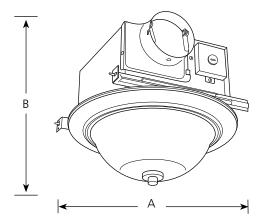

## **Bath Fans**

Type

PV008

-09STRWB

| Catalog<br>No. | Brushed<br>Nickel | Lamping                   | Capacity | Sones | Volts | Amps |                     |    |
|----------------|-------------------|---------------------------|----------|-------|-------|------|---------------------|----|
|                |                   |                           |          |       |       |      | Dimensions (Inches) |    |
|                |                   |                           |          |       |       |      | Α                   | В  |
| PV008          | -09STRWB          | 2 GU-24 13w<br>(included) | 70 CFM   | 2.5   | 120V  | 1.0  | 13-3/4              | 11 |

### Trim/Grille

- · One piece steel
- · Center mount to housing
- Dimensions 13" diameter and 5-9/16" deep (Including diffuser)

## **Diffuser**

- · Frosted glass
- · Center mounts to Trim/Grille
- Center finial matches trim finish

#### **Housing**

- Mounts to ceiling joists, or in suspended ceilings
- Can be mounted in sloped ceilings up to a 12/12 pitch
- · Galvanized steel
- 24 gage
- · Mounting brackets with keyhole slots, and holes for ceiling wires
- Removable wiring cover for easy connections
- Internal wiring plate allows either top or side hole for conduit or BX fitter
- No KO's to remove
- Tapered polymeric 4" round duct fitting for positive connection

#### Motor

- 120 volt, 1.0 amp, permanently lubricated
- Specially designed polymeric blower wheel Lamping and ballast
- Two, 13 watt GU24, self-ballasted compact fluorescent lamps
- 2700K CCT