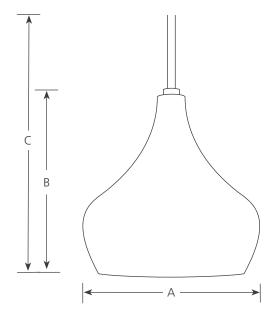

Incandescent Kiss Pendant

|                | Finish             |                      |            |                              |
|----------------|--------------------|----------------------|------------|------------------------------|
| Catalog<br>No. | Polished<br>Nickel | Oil Rubbed<br>Bronze | Lamping    | Dimensions (Inches)<br>A B C |
| P5187          | -104               | -108                 | 1 (m) 100w | 10-1/8 10-3/4 77             |