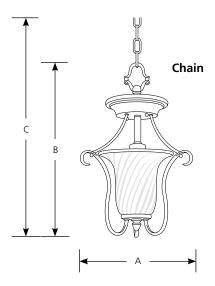

Incandescent Kensington

Close-To-Ceiling

Type \_\_\_\_\_\_

P3678

**Finish** 

| Catalog<br>No. | Forged<br>Bronze | <br>Lamping | Dimensions (Inches) |    |    |
|----------------|------------------|-------------|---------------------|----|----|
|                |                  |             | Α                   | В  | C  |
| P3678          | -77              | 1 (m) 100w  | 11-3/8              | 13 | 92 |

### General

- Frosted caramel swirl glass trumpet shaped shade: 7" dia. x 5-3/4" ht.
- Forged Bronze hand painted finish
- Steel construction
- supplied.
- Companion Bath and Vanity, Chandelier, Close to ceiling, Hall and Foyer, Pendant, Wall Bracket, fixtures are available

# Mounting

- Ceiling chain/ctc mount
- Canopy covers a standard 4" hexagonal recessed outlet box
- Mounting strap for outlet box included

## **Electrical**

- Medium base ceramic sockets
- 15 feet of wire supplied
- Pre-wired