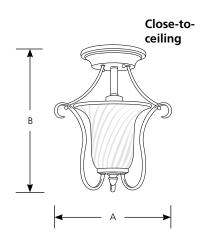

Incandescent Kensington

Close-To-Ceiling

Type \_\_\_\_\_\_

P3678

**Finish** 

| Catalog<br>No. | Forged<br>Bronze | <br>Lamping | Dimensions (Inches) |    |    |
|----------------|------------------|-------------|---------------------|----|----|
|                |                  |             | Α                   | В  | C  |
| P3678          | -77              | 1 (m) 100w  | 11-3/8              | 13 | 92 |

### General

- Frosted caramel swirl glass trumpet shaped shade: 7" dia. x 5-3/4" ht.
- Forged Bronze hand painted finish
- Steel construction
- supplied.
- Companion Bath and Vanity, Chandelier, Close to ceiling, Hall and Foyer, Pendant, Wall Bracket, fixtures are available

# Mounting

- Ceiling chain/ctc mount
- Canopy covers a standard 4" hexagonal recessed outlet box
- Mounting strap for outlet box included

## **Electrical**

- Medium base ceramic sockets
- 15 feet of wire supplied
- Pre-wired