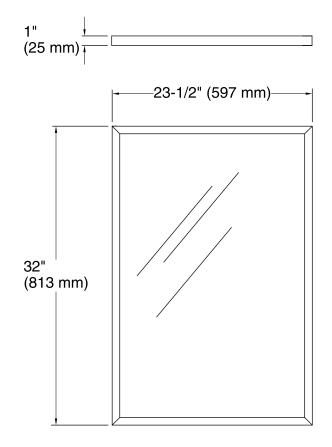

### **Technical Information**

All product dimensions are nominal. Mirror type: Wall mount