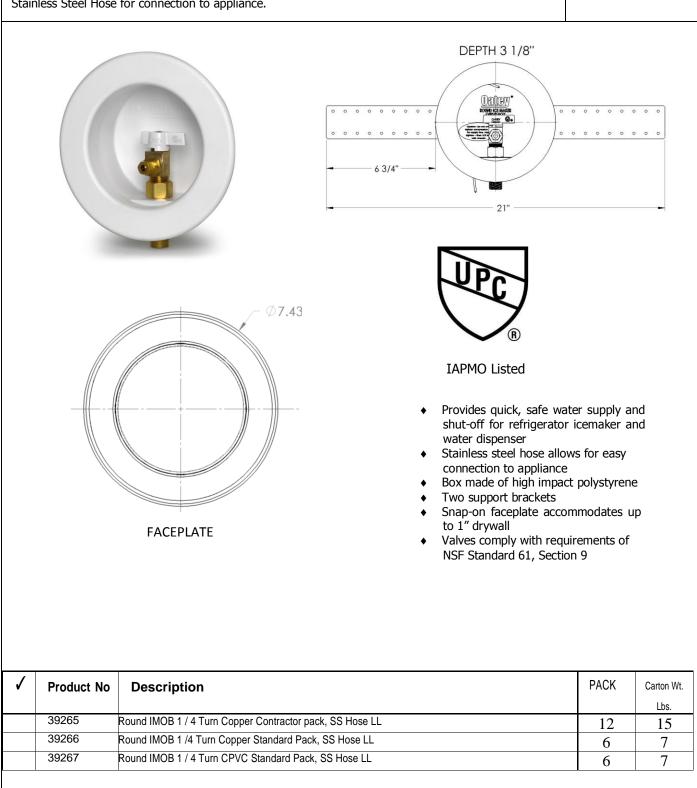

## ICE MAKER SUPPLY BOX WITH STAINLESS STEEL HOSE

**Engineering Specification:** Oatey Ice Maker Supply Box with Hose can be used in commercial or residential applications which require supply valves recessed into the wall. The box includes 6' Stainless Steel Hose for connection to appliance.

## ICE MAKER SUPPLY BOX WITH STAINLESS STEEL HOSE

Job Reference

| ✓ | Product No | Description                                                                    | PACK | Carton Wt. |
|---|------------|--------------------------------------------------------------------------------|------|------------|
|   |            |                                                                                |      | Lbs.       |
|   | 39207      | 1/4 turn brass ball valve - low lead - copper sweat - standard pack            | 6    | 6          |
|   | 39208      | 1/4 turn brass ball valve - low lead - CPVC - standard pack                    | 6    | 6          |
|   | 39209      | 1/4 turn brass ball valve - low lead 1/2" ASTM F1807 Pex standard pack         | 6    | 6          |
|   | 39210      | 1/4 turn brass ball valve - Low Lead 1/2" ASTM F 1960 Pex standard pack        | 6    | 6          |
|   | 39211      | 1/4 turn brass hammer ball valve low lead - copper sweat - standard pack       | 6    | 13         |
|   | 39212      | 1/4 turn brass hammer ball valve - low lead - CPVC standard pack               | 6    | 13         |
|   | 39213      | 1/4 turn brass hammer ball valve - Low Lead 1/2" ASTM F 1807 Pex standard pack | 6    | 13         |
|   | 39214      | 1/4 Turn, Round, F1960 Hammer, Low Lead – Standard Pack                        | 6    | 9          |
|   | 39215      | Round Ice Maker outlet box face plate                                          | 6    | 1          |
|   | 39216      | Plain box - standard pack - no valve                                           | 6    | 3          |
|   | 38768      | Brackets 4" Long Plastic                                                       | 12   | 6          |
|   | 38648      | Brackets 12" Long Plastic                                                      | 12   | 6          |