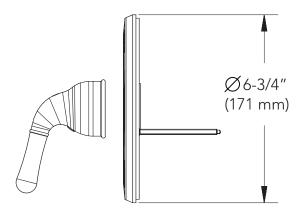

# PF5200 series Single Handle Shower Only Trim Kit



## **Product Features**

- Metal lever handle
- cUPC/IAPMO Listed
- ADA Compliant
- Use with PF4001 series valve

# **Model Numbers**

PF5200CP Chrome
PF5200BN Brushed nickel
PF52000RB Oil rubbed bronze



PF5200CP

# **Product Specifications**



## Warranty and Codes

This product comes complete with installation, operating, care and maintenance instructions. This PROFLO faucet carries a limited lifetime warranty when installed in residential applications. The warranty is five years in commercial applications. This product meets ASME: A112.18.1.