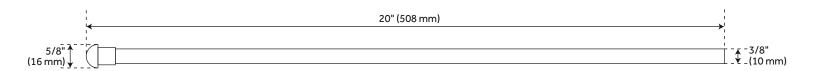

## **FEATURES**

5/8" (15.87mm) O.D. x 3/8" (9.52mm) O.D. Angle Stop (2) 3/8" (9.52mm) x 20" (508mm) Bullnose Supply Tube (2) 5/8" (15.87mm) O.D. Sure Grip Flange Flange Diameter (Outside): 2-7/16" Flange Height: 1-1/4"