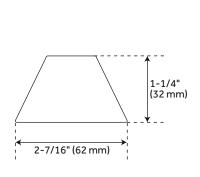

## **FEATURES**

5/8" (15.87mm) O.D. x 3/8" (9.52mm) O.D. Angle Stop (2) 3/8" (9.52mm) x 20" (508mm) Bullnose Supply Tube (2) 5/8" (15.87mm) O.D. Sure Grip Flange Flange Diameter (Outside): 2-7/16" Flange Height: 1-1/4"