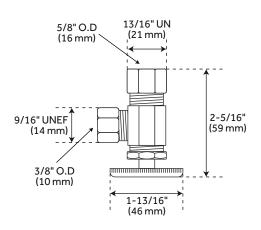

## **FEATURES**

5/8" (15.87mm) O.D. x 3/8" (9.52mm) O.D. Angle Stop (2) 3/8" (9.52mm) x 20" (508mm) Bullnose Supply Tube (2) 5/8" (15.87mm) O.D. Sure Grip Flange Flange Diameter (Outside): 2-7/16" Flange Height: 1-1/4"