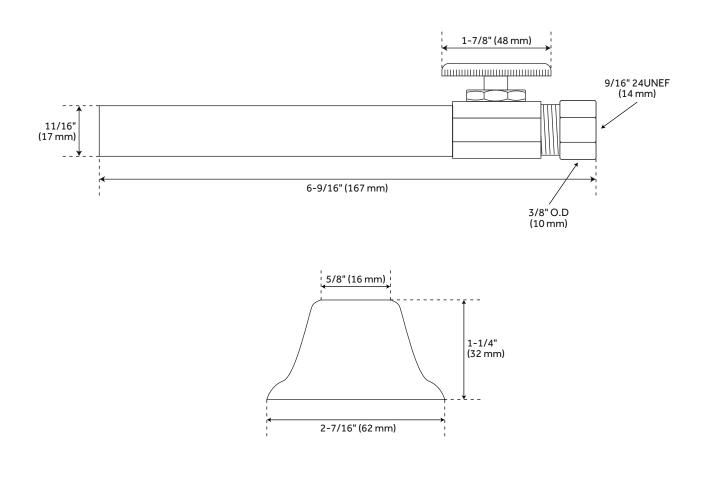

## FEATURES

(ISI)

Material: Brass Handle Type: Knob 1/2" Sweat X 3/8" O.D. compression straight stop Flange Diameter (Inside): 5/8" Flange Diameter (Outside): 2-7/16" Flange Height: 1-1/4" Handle Length: 1-7/8" Supply Length: 6-9/16"