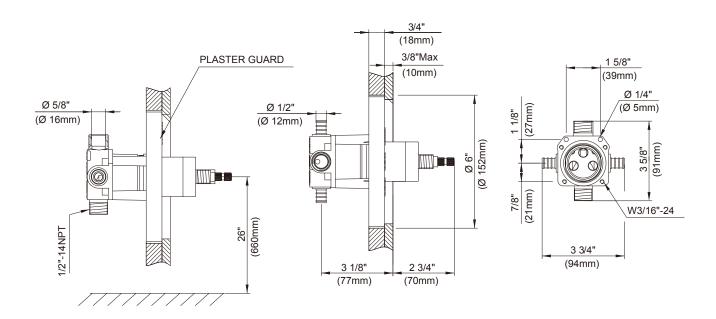

## Description

- Ceramic disc valve
- With temperature limit adjustment
- 1/2" PEX B or C (Crimp)
- · Round Spine
- · Back-to-back installation feature
- · Mounting bracket & plaster guard included
- Valve will perform at ASSE 1016 standards when flow rate is restricted to 2.0gpm