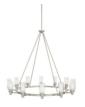

### **Finish Options**

Brushed Nickel

Olde Bronze

**ALSO IN THIS FAMILY** 

2347OZ

<u>2943NI</u>

<u>23440Z</u>

<u>2345OZ</u>