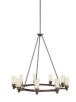

# **Product/Ordering Information**

SKU 2943OZ
Finish Olde Bronze
Style Contemporary
UPC 783927224512

### **Finish Options**

Brushed Nickel

Olde Bronze

**ALSO IN THIS FAMILY** 

2347OZ

<u>2943NI</u>

<u>23440Z</u>

<u>2345OZ</u>