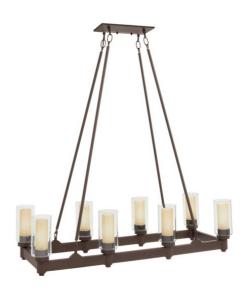

# **Product/Ordering Information**

SKU 2943OZ
Finish Olde Bronze
Style Contemporary
UPC 783927224512

### Housing

Diffuser Description Clear Outer Cylinder

With Umber Etched

Inner

Primary Material STEEL

Base Backplate 10.00 X 4.50
Weight 18.80 LBS
Height 39.25"
Length 36.25"
Width 14.25"

## **Light Source**

Lamp Included Not Included

Lamp Type T10

Light Source Incandescent

Max or Nominal Watt 60W # of Bulbs/LED 8

Modules

Socket Type Medium Socket Wire 105

# Mounting/Installation

Interior/Exterior Interior
Lead Wire Length 82
Location Rating Dry

Mounting Style Stem Hung Mounting Weight 12.80 LBS