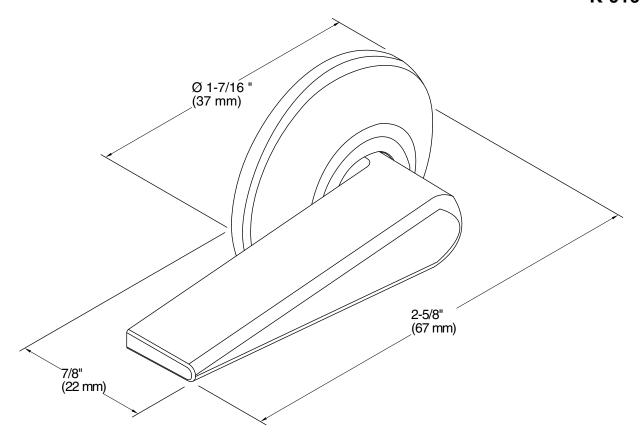

# **Memoirs®**

Trip Lever K-9167-L

## **Technical Information**

All product dimensions are nominal.

Material: Metal