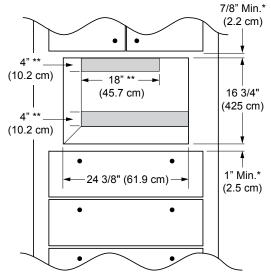

#### MICROWAVE INSTALLATION WITH BUILT-IN TRIM KIT

#### NOTE:

- 1. Microwave is supplied with 42" (106.7 cm) power cord with a three prong grounding plug.
- 2. 3/4" (1.9 cm) platform (flush with cutout) required.
- 20" (50.8 cm) minimum interior cabinet depth required for AMTK and AOMTK built-in trim kits.
- 4. See the Combination Installation (CI) section if installing with a wall oven or warming oven.