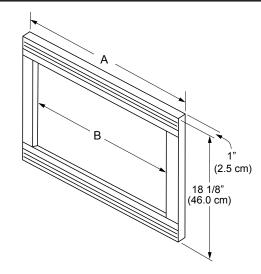

#### AMTK TRIM KIT DIMENSIONS (USED WITH DISTINCTIVE AND RENAISSANCE SERIES WALL OVENS)

## AOMTK TRIM KIT DIMENSIONS (USED WITH DISCOVERY SERIES WALL OVENS)

| Trim Kit<br>Model # | (A) Overall<br>Width | (B) Opening<br>Width | Trim Kit<br>Overlays                                 | Approximate Shipping Weight |
|---------------------|----------------------|----------------------|------------------------------------------------------|-----------------------------|
| AMTK27              | 27" (68.6 cm)        | 24"<br>(61.0 cm)     | Top: 5/8"<br>(1.6 cm)<br>Bottom:<br>3/4"<br>(1.9 cm) | 12 lbs.                     |
| AMTK30              | 30" (76.2 cm)        |                      |                                                      | 12 lbs.                     |
| AMTK36              | 36" (91.4 cm)        |                      |                                                      | 16 lbs.                     |
| AOMTK27             | 27" (68.6 cm)        |                      |                                                      | 17 lbs.                     |
| AOMTK30             | 30" (76.2 cm)        |                      |                                                      | 18 lbs.                     |