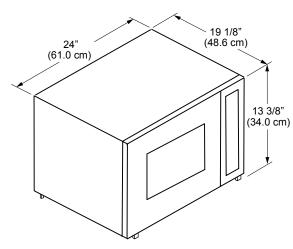

#### **DMW2420 MICROWAVE SPECIFICATIONS**

- \* Minimum spacing: Includes additional space to avoid scraping/vibration.
- \*\* 120 Vac 15 Amp. 3-prong electrical outlet must be located in one of the shaded areas shown unless interior cabinet depth is more than 21" (53.3 cm).

Total connected load: 13.0 Amp. @ 120 Vac, 60 Hz.

Interior dimensions: 10 1/2" H x 17 3/8" W x 18 5/8" D, interior walls are recessed