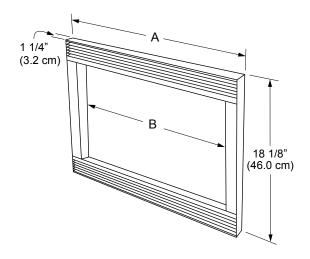

#### AMTK TRIM KIT DIMENSIONS (USED WITH DISTINCTIVE AND RENAISSANCE SERIES WALL OVENS)

## AOMTK TRIM KIT DIMENSIONS (USED WITH DISCOVERY SERIES WALL OVENS)

| Trim Kit<br>Model # | (A) Overall<br>Width | (B) Opening<br>Width | Trim Kit<br>Overlays                                 | Approximate Shipping Weight |
|---------------------|----------------------|----------------------|------------------------------------------------------|-----------------------------|
| AMTK27              | 27" (68.6 cm)        | 24"<br>(61.0 cm)     | Top: 5/8"<br>(1.6 cm)<br>Bottom:<br>3/4"<br>(1.9 cm) | 12 lbs.                     |
| AMTK30              | 30" (76.2 cm)        |                      |                                                      | 12 lbs.                     |
| AMTK36              | 36" (91.4 cm)        |                      |                                                      | 16 lbs.                     |
| AOMTK27             | 27" (68.6 cm)        |                      |                                                      | 17 lbs.                     |
| AOMTK30             | 30" (76.2 cm)        |                      |                                                      | 18 lbs.                     |