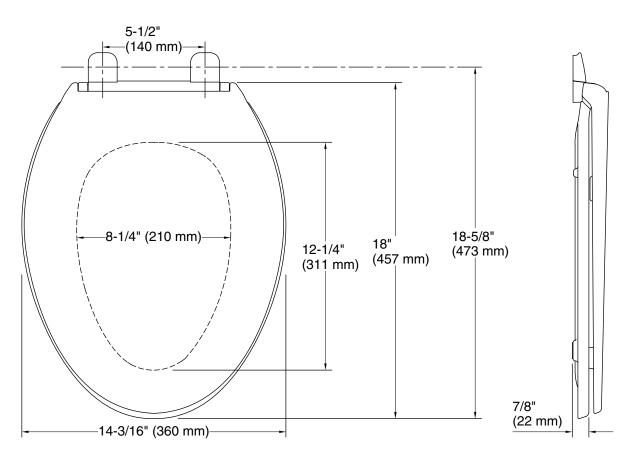

### **Technical Information**

All product dimensions are nominal.

Seat shape type: Elongated
Seat front type: Closed-front
Seat-mounting 5-1/2" (140 mm)

holes: