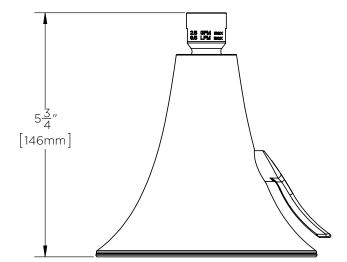

## **WARRANTY:**

- Limited Lifetime Warranty (consumer use)
- 1 Year Limited (commerical use)

DIMENSIONS: NOTE: 1. All dimensions are in inches (millimeters) unless otherwise specified and are subject to change without notice.