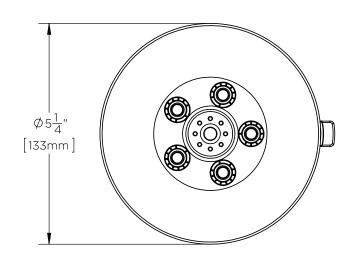

## **WARRANTY:**

- Limited Lifetime Warranty (consumer use)
- 1 Year Limited (commerical use)

DIMENSIONS: NOTE: 1. All dimensions are in inches (millimeters) unless otherwise specified and are subject to change without notice.