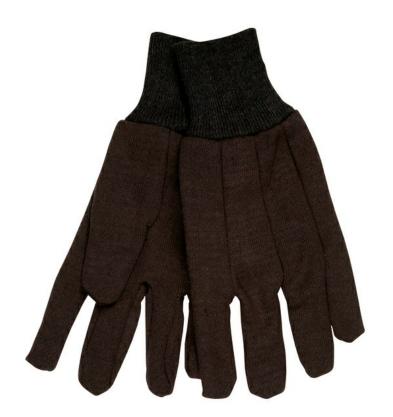

### **PRODUCT DESCRIPTION:**

Brown jersey gloves have been used for generations as a light weight, comfortable option for light duty. Brown jersey gloves are available in many weights, patterns, and even some with dots for grip. The 7100D is a clute pattern glove. The cotton / polyester blend is excellent for laundering.

## **FEATURES:**

- Brown Jersey Glove
- Breathable, Soft and Comfortable
- Absorbent
- Knit Wrist
- Straight Thumb

## **APPLICATIONS:**

Carpentry, Construction, Landscaping, Oil and Gas Industry