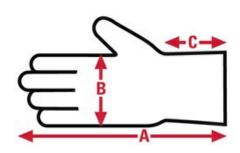

# 7100D Jersey Specification Sheet

| Item No: | Size: | A:   | B: | C:   | Case Weight | UOM Weight |
|----------|-------|------|----|------|-------------|------------|
|          |       |      |    |      |             |            |
| 7100D    | Large | 9.50 | 5  | 2.50 | 34.550 lb.  | 1.382      |