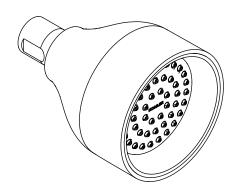

#### **Features**

- MasterClean™ spray nozzles prohibit mineral build-up for easy cleaning
- Katalyst™ Spray Technology with air induction ball joint (patent pending)
- Single-function spray with 48 individual spray nozzles
- 2.0 gallons (7.6 L) per minute maximum flow rate
- 1/2" 14 NPT connection
- Three color options included for the trim ring white, green, or black

## **Product Specification**

The showerhead shall feature MasterClean spray nozzles to prohibit mineral build-up for easy cleaning. Showerhead shall feature Katalyst™ Spray Technology with air induction ball joint (patent pending). Showerhead shall have a maximum flow rate of 2.0 gallons (7.6 L) per minute. Showerhead shall be available as a single-function spray with 48 individual spray nozzles. Showerhead shall feature a 1/2" - 14 NPT connection. Showerhead shall feature three color options included for the trim ring - white, green, or black. Showerhead shall be Kohler Model K-8985-