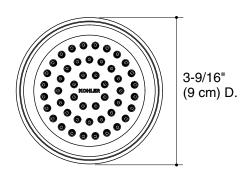

#### **Features**

- MasterClean™ spray nozzles prohibit mineral build-up for easy cleaning
- Katalyst™ Spray Technology with air induction ball joint (patent pending)
- Single-function spray with 48 individual spray nozzles
- 2.0 gallons (7.6 L) per minute maximum flow rate
- 1/2" 14 NPT connection
- Three color options included for the trim ring white, green, or black

## **Product Specification**

The showerhead shall feature MasterClean spray nozzles to prohibit mineral build-up for easy cleaning. Showerhead shall feature Katalyst™ Spray Technology with air induction ball joint (patent pending). Showerhead shall have a maximum flow rate of 2.0 gallons (7.6 L) per minute. Showerhead shall be available as a single-function spray with 48 individual spray nozzles. Showerhead shall feature a 1/2" - 14 NPT connection. Showerhead shall feature three color options included for the trim ring - white, green, or black. Showerhead shall be Kohler Model K-8985-

## Specified Model

| Model                   | Description                                               |   | Colors/Finishes |         |  |
|-------------------------|-----------------------------------------------------------|---|-----------------|---------|--|
| K-8985                  | Showerhead                                                |   | ☐ CP            | ☐ Other |  |
| Recommended Accessories |                                                           |   |                 |         |  |
| K-7397                  | Shower arm and flange – 7-1/2" (19.1 cm) length, 1/2" NPT | ĺ | ⊒ CP            | ☐ Other |  |