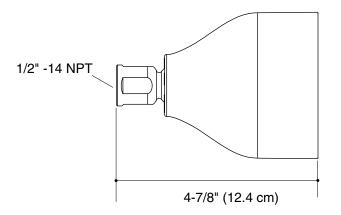

#### **Features**

- MasterClean™ spray nozzles prohibit mineral build-up for easy cleaning
- Katalyst™ Spray Technology with air induction ball joint (patent pending)
- Single-function spray with 48 individual spray nozzles
- 2.0 gallons (7.6 L) per minute maximum flow rate
- 1/2" 14 NPT connection
- Three color options included for the trim ring white, green, or black

## **Product Specification**

The showerhead shall feature MasterClean spray nozzles to prohibit mineral build-up for easy cleaning. Showerhead shall feature Katalyst™ Spray Technology with air induction ball joint (patent pending). Showerhead shall have a maximum flow rate of 2.0 gallons (7.6 L) per minute. Showerhead shall be available as a single-function spray with 48 individual spray nozzles. Showerhead shall feature a 1/2" - 14 NPT connection. Showerhead shall feature three color options included for the trim ring - white, green, or black. Showerhead shall be Kohler Model K-8985-

## Specified Model

| Model                   | Description                                               |   | Colors/Finishes |         |  |
|-------------------------|-----------------------------------------------------------|---|-----------------|---------|--|
| K-8985                  | Showerhead                                                |   | ☐ CP            | ☐ Other |  |
| Recommended Accessories |                                                           |   |                 |         |  |
| K-7397                  | Shower arm and flange – 7-1/2" (19.1 cm) length, 1/2" NPT | ĺ | ⊒ CP            | ☐ Other |  |