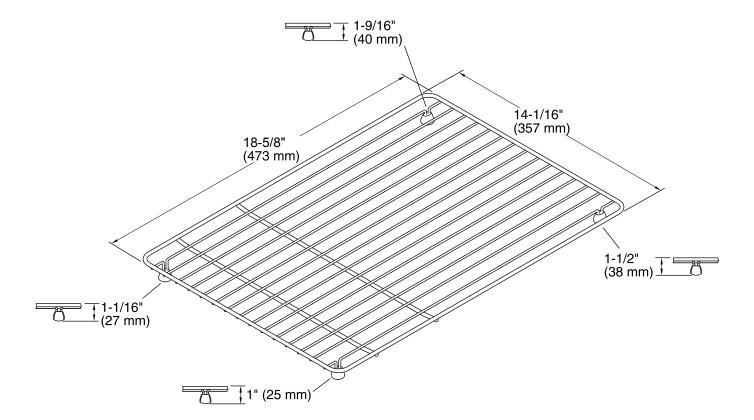

Riverby® Sink Rack K-6237

#### **Features**

- Fits in the left side of K-5871 Riverby sinks.
- Comes included with K-5871 Riverby sinks.
- Durable stainless-steel construction.
- Helps protect sink surface from daily wear.
- Dishwasher safe.
- Rubber feet provide added protection.
- Recommended for use with the K-6255 Riverby right-hand rack.



## Codes/Standards

None Applicable

# **KOHLER® One-Year Limited Warranty**

See website for detailed warranty information.

### Available Color/Finishes

Color tiles intended for reference only.

**Color Code Description** 

ST Stainless Steel









## **Technical Information**

All product dimensions are nominal.