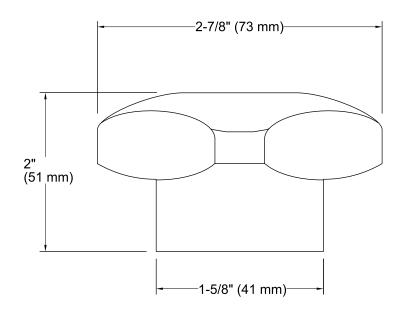

## Triton<sup>®</sup> Standard Handles for Centerset Base Faucet K-16010-2

Technical Information

All product dimensions are nominal.