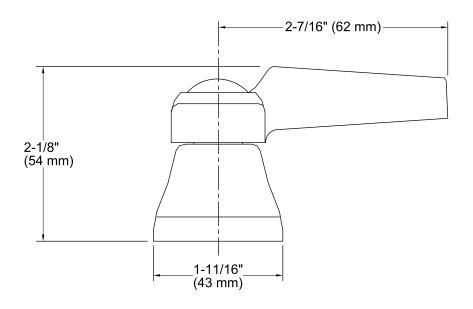

# Triton® Lever Handles for Centerset Base Faucet K-16010-4

#### **Features**

- Polished Chrome lever handles.
- Solid brass construction for durability and reliability.
- Required to complete Triton centerset bathroom and Triton kitchen sink with escutcheon faucets.
- Supplied with both Polished Chrome and vandal-resistant red and blue index buttons for your convenience.
- Lever handles are ADA-compliant.



ADA

Codes/Standards
ASME A112.18.1/CSA B125.1
ADA
ICC/ANSI A117.1

## KOHLER® Faucet Lifetime Limited Warranty

See website for detailed warranty information.





# Triton® Lever Handles for Centerset Base Faucet K-16010-4



### **Technical Information**

All product dimensions are nominal.

#### **Notes**

Install this product according to the installation guide.

ADA compliant when installed to the specific requirements of these regulations.