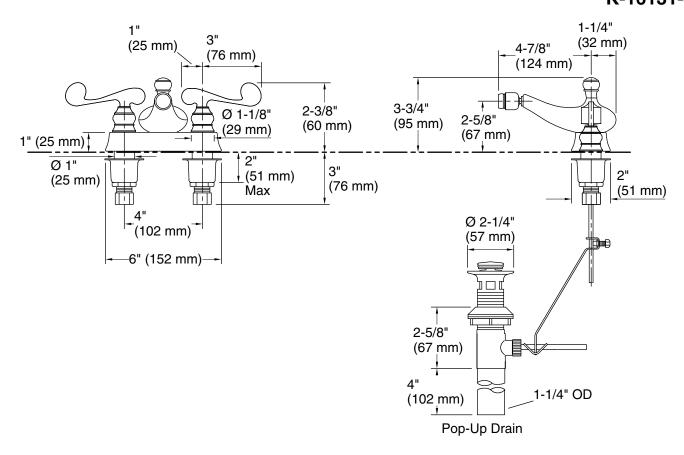

### **Technical Information**

All product dimensions are nominal.

### Installation

• For 4" (102 mm) centers.