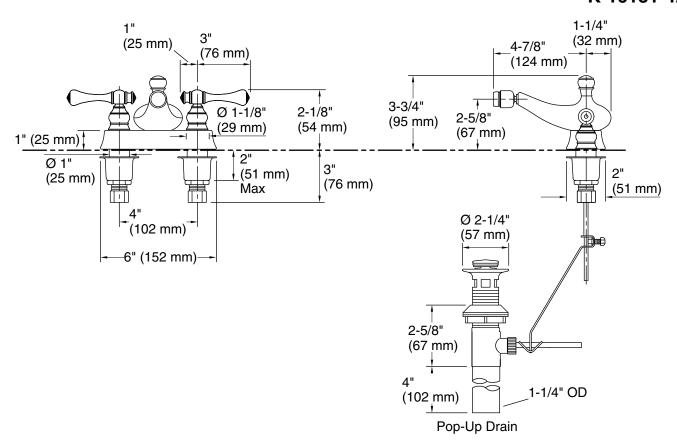

### Installation

• For 4" (102 mm) centers.

### **Technical Information**

All product dimensions are nominal.