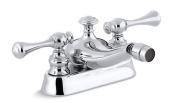

### **KOHLER**, Faucets

Revival® Bidet Faucet K-16131-4A

### **Features**

- Quarter-turn washerless ceramic disc valves.
- 4-7/8" (124 mm) swivel spray spout.
- Pop-up drain with lift rod and tailpiece.
- Available with traditional lever handles.

# Revival® Bidet Faucet

K-16131-4A