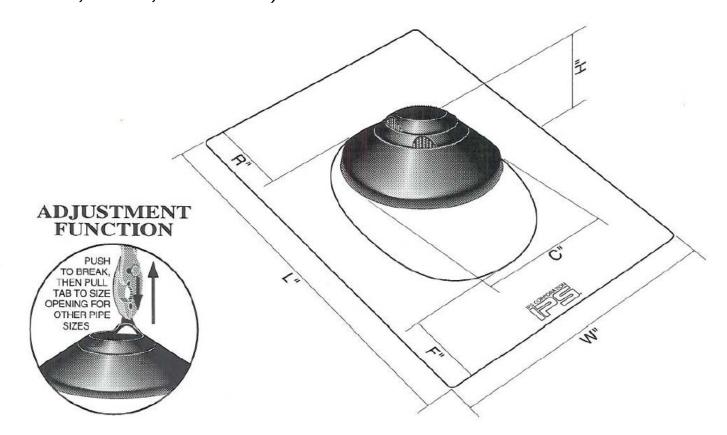

## **SPECIFICATION**

Furnish and install roof vent flashing with 25 mil. Aluminum base, fitted with adjustable multi-size elastomer collar. Unit shall be Water-Tite item number checked below as manufactured by IPS Corporation, as per corresponding dimensional characteristics, or equivalent. (Do not use Petroleum based mastics, sealing compounds, or paints on collar portion of all flashings, on all hardbase, flexiible, or rain collars.)

| J   | PROD.  | CODE |
|-----|--------|------|
| 8.6 | I KOD. | CODE |

| 81715 |
|-------|
| 81718 |
| 81717 |
| 81719 |

| Roof Vent Flashing Dimensional Characteristics |            |        |        |        |        |        |        |  |
|------------------------------------------------|------------|--------|--------|--------|--------|--------|--------|--|
| Model                                          | Vent Size  | Dim. W | Dim. L | Dim. R | Dim. F | Dim. C | Dim. H |  |
| AB 31                                          | 11/4" - 3" | 103/4" | 141/2" | 25/8"  | 23/8"  | 51/2"  | 21/8"  |  |
| AB 3118                                        | 11/4" - 3" | 18"    | 18"    | 53/8"  | 51/8"  | 51/2"  | 21/8"  |  |
| AB 34                                          | 3" - 4"    | 12"    | 16"    | 33/4"  | 23/4"  | 61/2"  | 21/4"  |  |
| AB 3418                                        | 3" - 4"    | 18"    | 18"    | 43/4"  | 33/4"  | 61/2"  | 21/4"  |  |