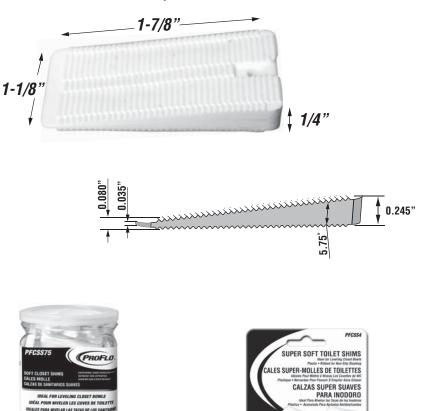

## **Product Features**

- Shims can be stacked for adjustable heights
- Stack securely
- Shims equipped with grab bar for maintenance
- shrink and swell resistant
- Absorbs vibration
- Slope: 5.75 º
- Melt point: 176ºF

Material: Polyvinyl Chloride Color: White Size: 1.875 x 1.12 x .25