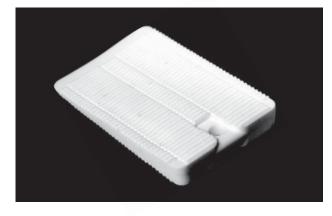

## **Product Features**

- Shims can be stacked for adjustable heights
- Stack securely
- Shims equipped with grab bar for maintenance
- shrink and swell resistant
- Absorbs vibration
- Slope: 5.75 º
- Melt point: 176ºF

Material: Polyvinyl Chloride Color: White Size: 1.875 x 1.12 x .25