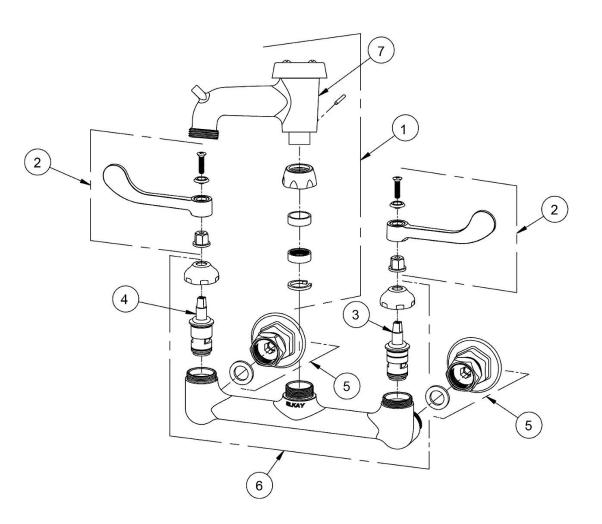

|   | 1110401(0) 2110 102110022 |           |                      |
|---|---------------------------|-----------|----------------------|
|   | ITEM                      | IND. PART | DESCRIPTION          |
| Ī | 1                         | A55405    | Spout                |
| I | 2                         | 45918C    | Handle, 2"           |
|   | 3                         | 45923C    | Right Cold Cartridge |
| I | 4                         | 45924C    | Left Hot Cartridge   |
|   | 5                         | A55413    | 2" Adjustable Inlet  |
|   | 6                         | 45912C    | Body                 |
| ſ | 7                         | 98555C    | V.B. Repair Kit      |