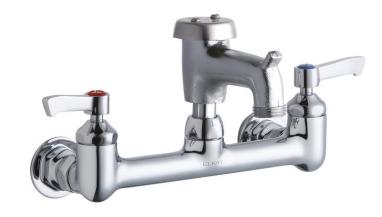

## PRODUCT SPECIFICATIONS

Service/Utility Wall Mount Faucet. Faucet has a flow rate of 4.0 GPM, and is made of Chrome Plated Brass material, with a Quarter Turn Ceramic Disc valve. Faucet requires 2 faucet holes.

| Mounting Type:      | Wall Mount                  |
|---------------------|-----------------------------|
| Special Features:   | Solid Brass Construction    |
|                     | Spout swing restriction pin |
|                     | 1/2" adjustable inlets      |
| Finish:             | Rough Chrome (CR)           |
| Handle Type:        | 2" Lever Handle             |
| Hole Drillings:     | 2                           |
| Material:           | Chrome Plated Brass         |
| Valve Type:         | Quarter Turn Ceramic Disc   |
| Valve Connection:   | 1/2" NPT Female             |
| Flow Rate:          | 4.0 GPM                     |
| Faucet Hole Spread: | 8"                          |
| Spout Type:         | Bucket Hook                 |