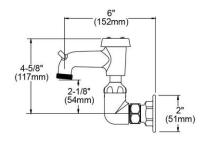

| Mounting Type:      | Wall Mount                  |
|---------------------|-----------------------------|
| Special Features:   | Solid Brass Construction    |
|                     | Spout swing restriction pin |
|                     | 1/2" adjustable inlets      |
| Finish:             | Rough Chrome (CR)           |
| Handle Type:        | 2" Lever Handle             |
| Hole Drillings:     | 2                           |
| Material:           | Chrome Plated Brass         |
| Valve Type:         | Quarter Turn Ceramic Disc   |
| Valve Connection:   | 1/2" NPT Female             |
| Flow Rate:          | 4.0 GPM                     |
| Faucet Hole Spread: | 8"                          |
| Spout Type:         | Bucket Hook                 |