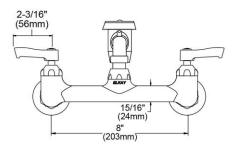

| Mounting Type:      | Wall Mount                  |
|---------------------|-----------------------------|
| Special Features:   | Solid Brass Construction    |
|                     | Spout swing restriction pin |
|                     | 1/2" adjustable inlets      |
| Finish:             | Rough Chrome (CR)           |
| Handle Type:        | 2" Lever Handle             |
| Hole Drillings:     | 2                           |
| Material:           | Chrome Plated Brass         |
| Valve Type:         | Quarter Turn Ceramic Disc   |
| Valve Connection:   | 1/2" NPT Female             |
| Flow Rate:          | 4.0 GPM                     |
| Faucet Hole Spread: | 8"                          |
| Spout Type:         | Bucket Hook                 |