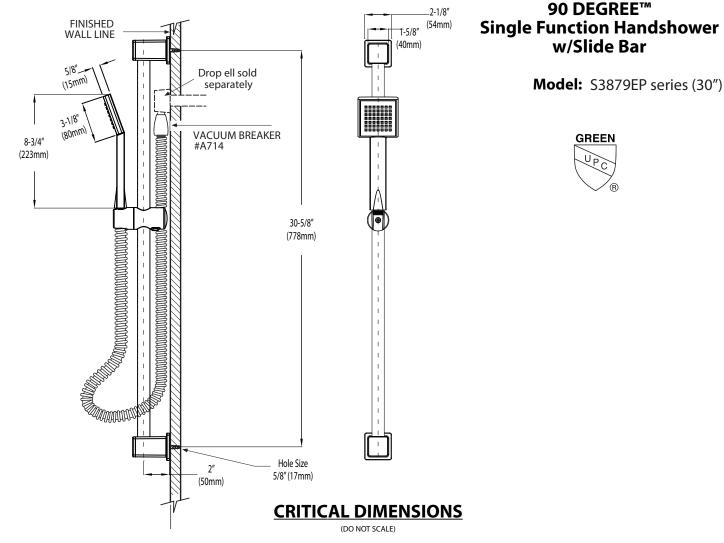

#### DESCRIPTION

- Various finishes identified by suffix
- Handheld shower
  60" double interlegic eniral base (me
- 69" double interlock spiral hose (metal)
- Vacuum breaker
- 30" slide bar with push button height selection

#### **OPERATION**

- Single function
- Handshower holder rotates to adjust angle of handshower
  **FLOW**
- Designed to deliver 1.75 gpm (6.65 L/min) max at 80 psi
  STANDARDS
- Designed and manufactured to comply with the applicable requirements of CSA B-125.1, ASME A112.18.1 and ASSE 1014 and all applicable specifications referenced therein