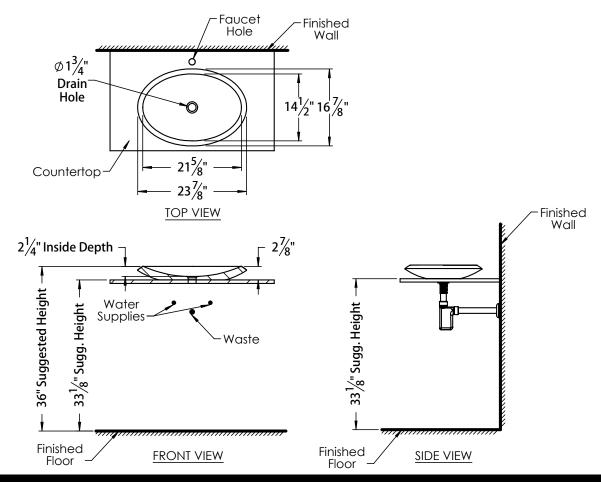

## **PRODUCT MEASUREMENTS**

Width: 23.88"Depth: 16.88"Height: 2.88"

• Inside Bowl Depth: 2.25"

## **ROUGHING-IN DIMENSIONS**

Please Note: All drawings contain the necessary measurements which are subject to standard industry tolerances. They are stated in inches and are non-binding. Exact measurements, in particular for customized installation scenarios, can only be taken from the finished product.