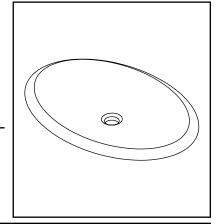

## PRODUCT DESCRIPTION

2803 Series 23.88" Above Counter Resin Lavatory

- Incandescence™ Collection
- Available in 10 Color Variations
- Above Counter Application
- Scratch & Impact Resistant Resin Material
- High Gloss Finish