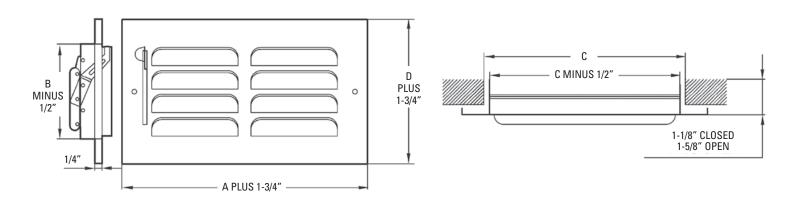

### **Specifications**

| Item No.    | Size  | Color | Α      | В      | C     | D     |
|-------------|-------|-------|--------|--------|-------|-------|
| PS1CWMLXP   | 8x4   | White | 9.75"  | 5.75"  | 7.5"  | 3.5"  |
| PS1CWML10U  | 10x6  | White | 11.75" | 7.75"  | 9.5"  | 5.5"  |
| PS1CWML12U  | 12x6  | White | 13.75" | 7.75"  | 11.5" | 5.5"  |
| PS1CWML12X  | 12x8  | White | 13.75" | 9.75"  | 11.5" | 7.5"  |
| PS1CWML1212 | 12x12 | White | 13.75" | 11.75" | 11.5" | 11.5" |
| PS1CWML14X  | 14x8  | White | 15.75" | 9.75"  | 13.5" | 7.5"  |