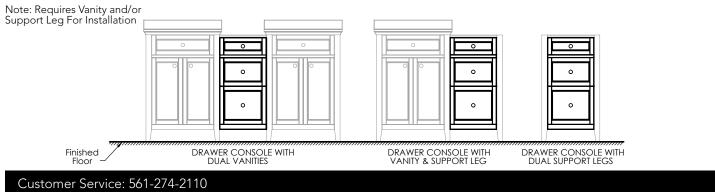

#### **RECOMMENDED ACCESSORIES**

- 5231, 5232 or 5233 Vanity Base •
- 1669 Stone Top
- 5238 Wall Cabinet
- l Cabinet 5246 Support Leg