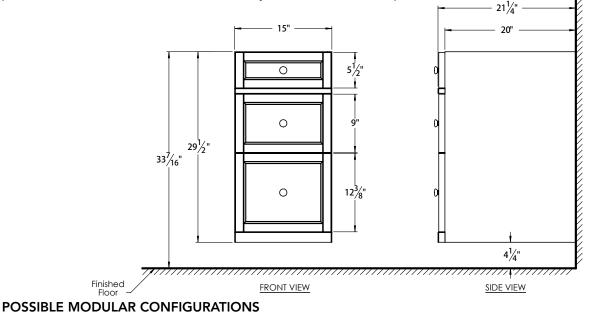

## PRODUCT MEASUREMENTS

- Width: 15"
- Depth: 21.25"
- Height: 29.5"

## **ROUGHING-IN DIMENSIONS**

Please Note: All drawings contain the necessary measurements which are subject to standard industry tolerances. They are stated in inches and are non-binding. Exact measurements, in particular for customized installation scenarios, can only be taken from the finished product.