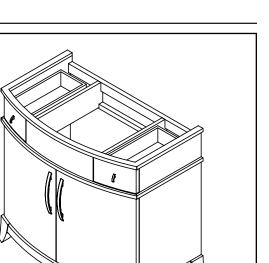

#### 5257 Series 38" Vanity Base

- Available in Mahogany (MMG) or Dark Walnut (DWN) Finish
- Solid Wood Frame
- Two Curved Front Drawers and Two Drawers
- Satin Nickel Hardware
- Top and Lavatory Sold Separately