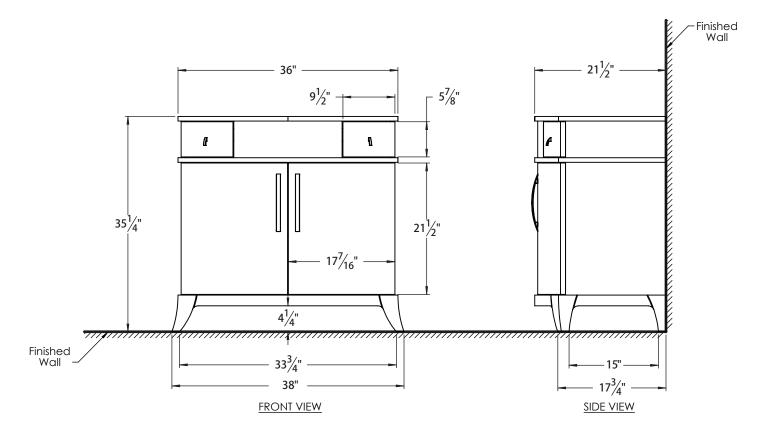

### **PRODUCT MEASUREMENTS**

- Width: 38"
- Depth: 21.5"
- Height: 35.25"

### **ROUGHING-IN DIMENSIONS**

Note: Due to production and material variances, overall product dimensions may vary by 3/16" - 1/4"

**SPEC SHEET** 

5257 SERIES