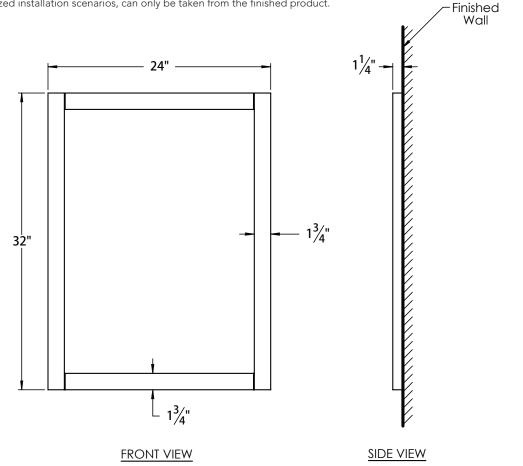

## **PRODUCT MEASUREMENTS**

Width: 24"Depth: 1.25"Height: 32"

## **ROUGHING-IN DIMENSIONS**

Please Note: All drawings contain the necessary measurements which are subject to standard industry tolerances. They are stated in inches and are non-binding. Exact measurements, in particular for customized installation scenarios, can only be taken from the finished product.