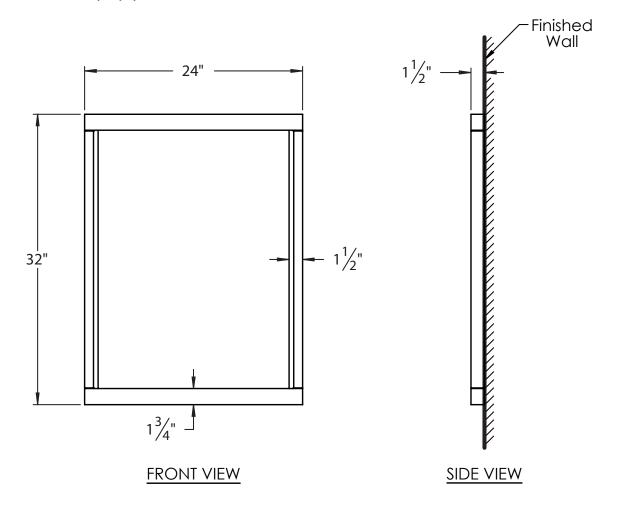

### **PRODUCT MEASUREMENTS**

Width: 24"Depth: 1.5"Height: 32"

#### **ROUGHING-IN DIMENSIONS**

Note: Due to production and material variances, overall product dimensions may vary by 3/16" - 1/4"