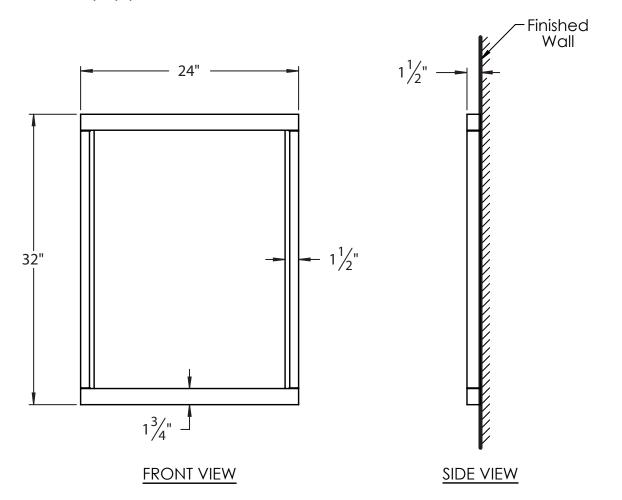

# **PRODUCT MEASUREMENTS**

Width: 24"Depth: 1.5"Height: 32"

## **ROUGHING-IN DIMENSIONS**

Note: Due to production and material variances, overall product dimensions may vary by 3/16" - 1/4"