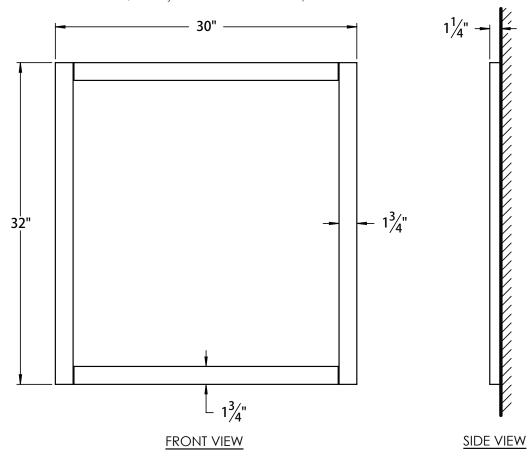

## **PRODUCT MEASUREMENTS**

Width: 30"Depth: 1.25"Height: 32"

## **ROUGHING-IN DIMENSIONS**

Please Note: All drawings contain the necessary measurements which are subject to standard industry tolerances. They are stated in inches and are non-binding. Exact measurements, in particular for customized installation scenarios, can only be taken from the finished product.