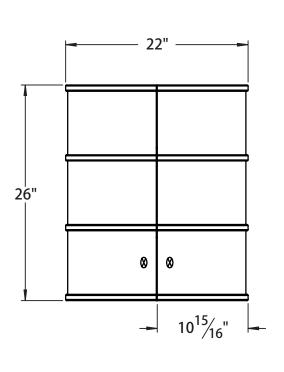

# **PRODUCT MEASUREMENTS**

Width: 22" Depth: 9" Height: 26"

# **ROUGHING-IN DIMENSIONS**

Please Note: All drawings contain the necessary measurements which are subject to standard industry tolerances. They are stated in inches and are non-binding. Exact measurements, in particular for customized installation scenarios, can only be taken from the finished product.

FRONT VIEW

Customer Service: 561-274-2110

www.decolav.com