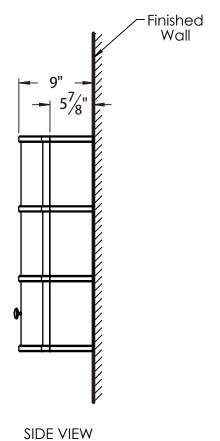

# **PRODUCT MEASUREMENTS**

Width: 22" Depth: 9" Height: 26"

# **ROUGHING-IN DIMENSIONS**

Please Note: All drawings contain the necessary measurements which are subject to standard industry tolerances. They are stated in inches and are non-binding. Exact measurements, in particular for customized installation scenarios, can only be taken from the finished product.