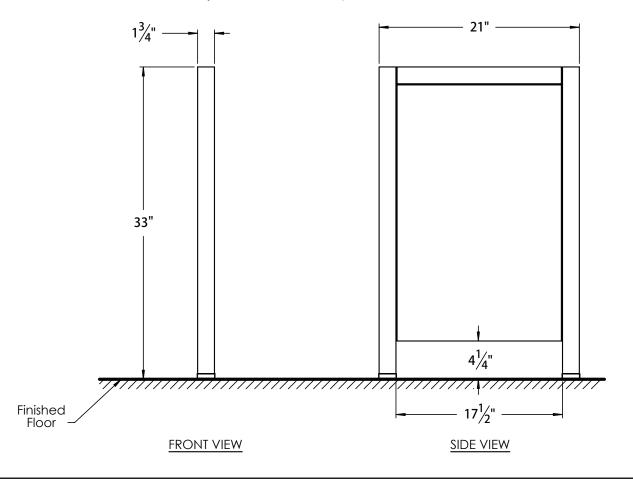

## **PRODUCT MEASUREMENTS**

Width: 1.75"Depth: 21"Height: 33"

## **ROUGHING-IN DIMENSIONS**

Please Note: All drawings contain the necessary measurements which are subject to standard industry tolerances. They are stated in inches and are non-binding. Exact measurements, in particular for customized installation scenarios, can only be taken from the finished product.