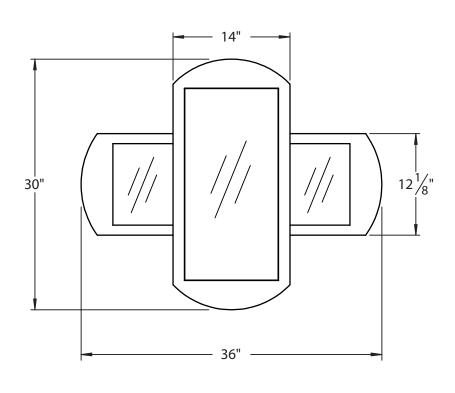

## **PRODUCT MEASUREMENTS**

Width: 36"Depth: 5.75"Height: 30"

## **ROUGHING-IN DIMENSIONS**

Please Note: All drawings contain the necessary measurements which are subject to standard industry tolerances. They are stated in inches and are non-binding. Exact measurements, in particular for customized installation scenarios, can only be taken from the finished product.