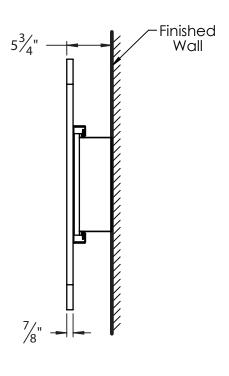

## **ROUGHING-IN DIMENSIONS**

Please Note: All drawings contain the necessary measurements which are subject to standard industry tolerances. They are stated in inches and are non-binding. Exact measurements, in particular for customized installation scenarios, can only be taken from the finished product.

SIDE VIEW