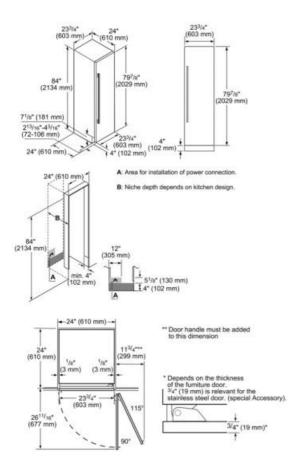

| Amps (A)                             | 15         |
|--------------------------------------|------------|
| Frequency (Hz)                       | 60         |
| Approval certificates                | ETL, ETL C |
| Net weight (lbs)                     | 310        |
| Gross weight (lbs)                   | 342        |
| Refrigerator gross capacity (cu.ft.) | 13         |
| Humidity control drawers             | Yes        |
| Number of door bins - refrigerator   | 2          |
| Water filter replacement indicator   | No         |
| Reversible door hinge                | Yes        |
|                                      |            |
|                                      |            |
|                                      |            |
|                                      |            |
|                                      |            |
|                                      |            |
|                                      |            |
|                                      |            |
|                                      |            |
|                                      |            |
|                                      |            |
|                                      |            |
|                                      |            |
|                                      |            |
|                                      |            |
|                                      |            |
|                                      |            |
|                                      |            |