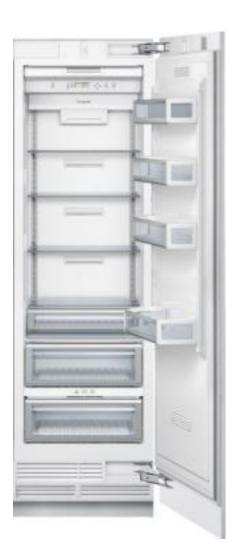

## **Performance**

- 24" Built-In Fresh Food Column
- T24IR800SP
- Dedicated compressor and evaporator
- FreeFlow® Cold Air System Air channel in the door ensures that items stored on the door are as cold as on the shelves
- Electronic controls for precise temperature management
- FlexTemp® Drawer optimized for fish, meat and produce
- Carbon air filter reduces odors and keeps air clean and fresh
- Full length cantilever racks for ultimate adjustability
- Full width glass shelves with metal trim
- Full extension drawers at 90° door opening angle
- Gallon door bins
- SuperCool Chills food quickly
- Sabbath mode
- Economy mode
- Vacation mode
- Door open alarm
- ENERGY STAR® Qualified
- 13.1 Cu. Ft.

## Design

- FREEDOM® Hinge enables true flush design
- Full height door True cabinet integration without exposed venting grille
- ALL LED sidewall and theater lighting
- Accepts custom or stainless steel panels
- Reversible Door Swing