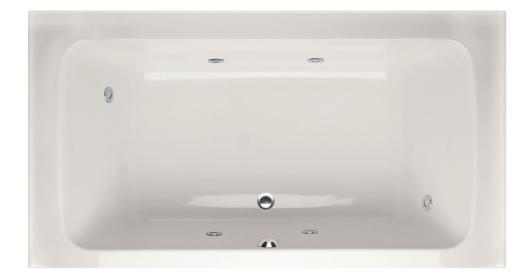

#### As Shown:

Whirlpool option with standard jets

#### FEATURES SHOWN:

- Jets
- Anti-vortex suction
- Overflow location

•

#### ALSO AVAILABLE:

- Soaking tub only
- Whirlpool
- Thermal Air
- Combo