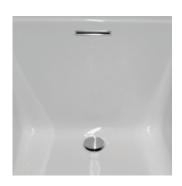

#### As Shown:

Whirlpool option with standard jets

#### FEATURES SHOWN:

- Jets
- Anti-vortex suction
- Overflow location

•