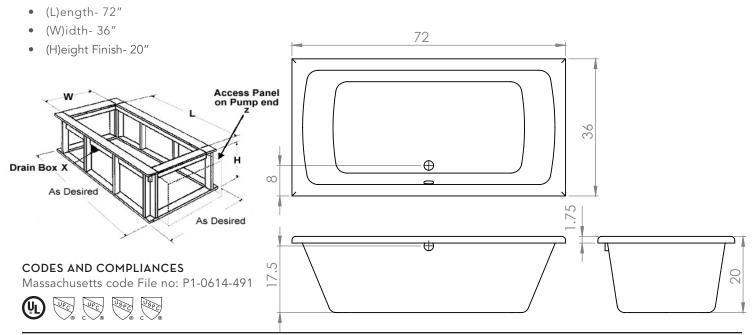

#### SIZE:

72.36.20

#### WATER CAPACITY:

90 Gallons

## Model 7236 Dimensions: