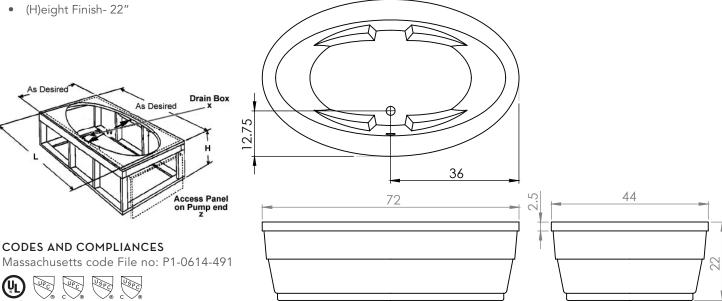

#### SIZE:

72.44.22

## Model 7244 Dimensions:

- (L)ength-72"
- (W)idth- 44"

#### CODES AND COMPLIANCES