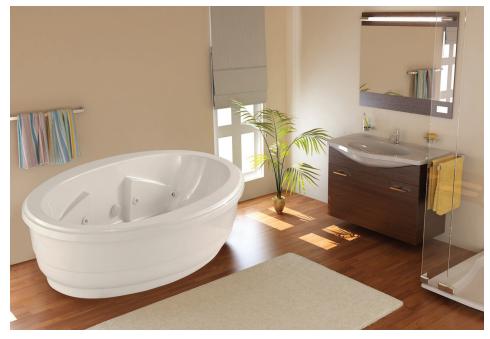

# NINA

# DESIGNER COLLECTION

The Nina is a classic, freestanding or drop-in bathtub, updated with all the modern amenities. Not only a feast for the eye but the body as well. Visit <a href="http://www.hydrosystem.com">http://www.hydrosystem.com</a> for more details on our options and accessories.

## As Shown:

Acrylic Tub