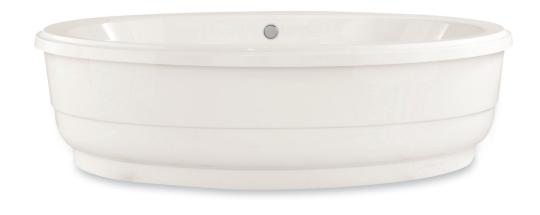

The Nina is a classic, freestanding or drop-in bathtub, updated with all the modern amenities. Not only a feast for the eye but the body as well. Visit <a href="http://www.hydrosystem.com">http://www.hydrosystem.com</a> for more details on our options and accessories.

## As Shown:

Acrylic Tub

#### FEATURES SHOWN:

- Jets
- Anti-vortex suction
- Overflow location

#### SIZE:

72.44.22