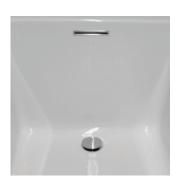

# NINA

# DESIGNER COLLECTION



## PVC SYSTEMS INCLUDE:

- 8 Fully directional adjustable PVC jets
- Anti-vortex saftey suction
- Color matched system trim
- HydroOzone ozone sanitation system
- Rigid PVC piping
- Self draining pump and system
- Soft Touch electronic on/off control with 30-minute integral times
- 2.25 HP single speed pump
- Cable waste and overflow
- Requires 20 Amp Dedicated GFCI





The Nina is a classic, freestanding or drop-in bathtub, updated with all the modern amenities. Not only a feast for the eye but the body as well. Visit <a href="http://www.hydrosystem.com">http://www.hydrosystem.com</a> for more details on our options and accessories.





### **O**PTIONS

- Grab Bars
- Chromatherapy-LED Lighting System
- Chromatherapy-LED Mini Spotlights
- Microban Antibacterial Protection
- Extra high density fiberglass
- Custom jet and pump locations
- Plated Metallic finish
- Additional directional Jets
- Swirling, Rotating, or Jumbo Jets
- Micro Therapy Jet
- Integral Waste and Overflow

- 1.5 HP Variable Speed Pump (digital temperature display optional)
- Electronic low water protection
- In-line heater
- Mood Light
- Back Masseuse
- Neck Masseuse Pillow
- Hydro Fragrance
- Hydro Fusion
- Hydro Coat
- Hydro Express quick ship





## As Shown:

Acrylic Tub

#### FEATURES SHOWN:

- Jets
- Anti-vortex suction
- Overflow location

#### ALSO AVAILABLE:

- Soaking tub only
- Whirlpool
- Thermal Air
- Combo

#### SIZE:

72.44.22

## WATE