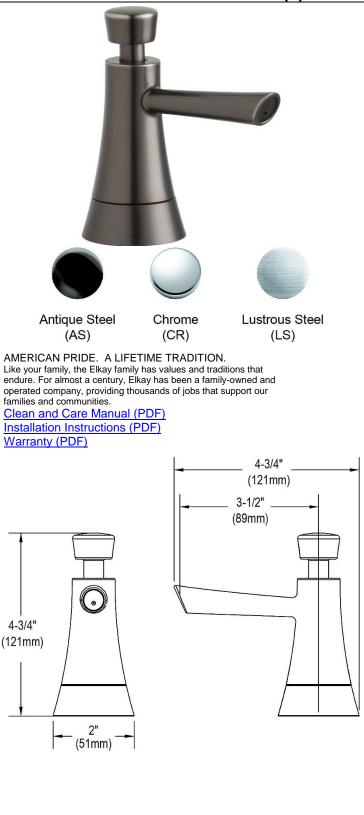

## **PRODUCT SPECIFICATIONS**

Soap/Lotion Dispenser

| Material:   | Brass                  |
|-------------|------------------------|
| Finish:     | Antique Steel, Chrome, |
|             | Lustrous Steel         |
| Dimensions: | 2" x 4-3/4" x 4-3/4"   |

Special Note: One 1-3/8" (35mm) faucet hole required