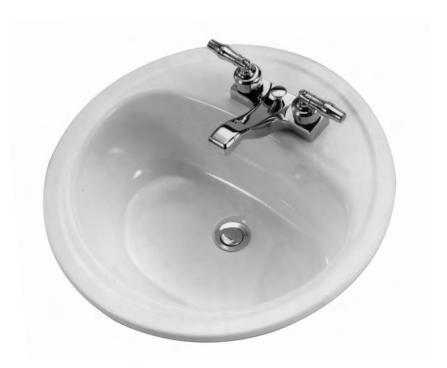

#### **DESCRIPTION:**

Timeless round shape that goes with any decor. Available in a variety of options. (See Below) Flat mounting surface area to accommodate the latest faucet designs. Acid resistant porcelain enameled steel. And like all Bootz self-rimming lavatories, it has our exclusive, contractor friendly, "stud and clip" assembly for quick and easy installation. Uniquely designed and attached,

**021-2480M** Centerset punch, self-rimming (studs with soap depressions multi-pack, 6 lavs per carton)

the plastic overflow eliminates pop-offs, leaks and overflow rust. Centerset punching only. The 19" round lavatory is also available with soap depressions. (See ordering information) Available in six (6) stocking and six (6) available colors.