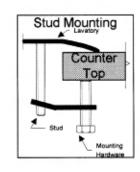

#### **DESCRIPTION:**

Timeless round shape that goes with any decor. Available in a variety of options. (See Below) Flat mounting surface area to accommodate the latest faucet designs. Acid resistant porcelain enameled steel. And like all Bootz self-rimming lavatories, it has our exclusive, contractor friendly, "stud and clip" assembly for quick and easy installation. Uniquely designed and attached,

#### **ORDERING INFORMATION:**

**021-2435** Centerset punch, self-rimming (studs w/o soap depressions)

021-2435M Centerset punch, self-rimming (studs w/o soap depressions multi-pack, 6 lavs per carton)

**021-2480** Centerset punch, self-rimming (studs with soap depressions)