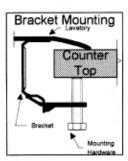

Faucets not included.

**021-2436** Centerset punch, self-rimming (brackets w/o soap depressions)

**021-2436M** Centerset punch, self-rimming (brackets w/o soap depressions, multipack, 6 lavs per carton)

**021-2437** Centerset punch, self-rimming (brackets with soap depressions)

**021-2437M** Centerset punch, self-rimming (brackets with soap depressions multipack, 6 lavs per carton)