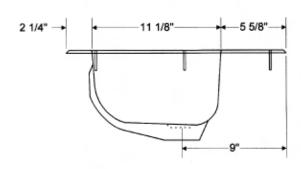

#### SPECIFICATIONS:

Dimensions:

Exterior: 19" x 19" round

Depth: 6 1/2"

Shipping Weight: 10 lbs.

Complies with:

ASME A112.19.1-2008/CSA B45.2-08

WW-P-541 HUD - FHA - VA

# Laurel Round Lavatory Centerset 19" X 19"

All Dimensions ± 1/8" unless otherwise noted.

021-2435.vsd

Dimensions shown are for reference. Actual dimensions may vary slightly and should be checked prior to installation.