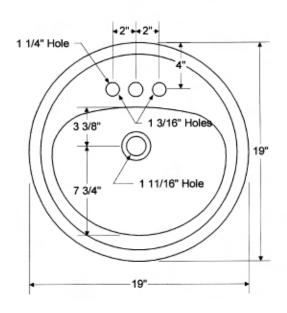

#### SPECIFICATIONS:

Dimensions:

Exterior: 19" x 19" round

Depth: 6 1/2"

Shipping Weight: 10 lbs.

Complies with:

ASME A112.19.1-2008/CSA B45.2-08

WW-P-541 HUD - FHA - VA

# Laurel Round Lavatory Centerset 19" X 19"

All Dimensions ± 1/8" unless otherwise noted.

021-2435.vsd

Dimensions shown are for reference. Actual dimensions may vary slightly and should be checked prior to installation.