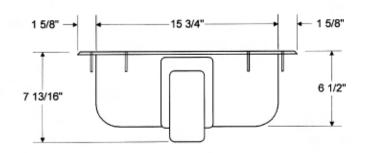

#### SPECIFICATIONS:

Dimensions:

Exterior: 19" x 19" round

Depth: 6 1/2"

Shipping Weight: 10 lbs.

Complies with:

ASME A112.19.1-2008/CSA B45.2-08

WW-P-541 HUD - FHA - VA

# Laurel Round Lavatory Centerset 19" X 19"

All Dimensions ± 1/8" unless otherwise noted.

021-2435.vsd

Dimensions shown are for reference. Actual dimensions may vary slightly and should be checked prior to installation.