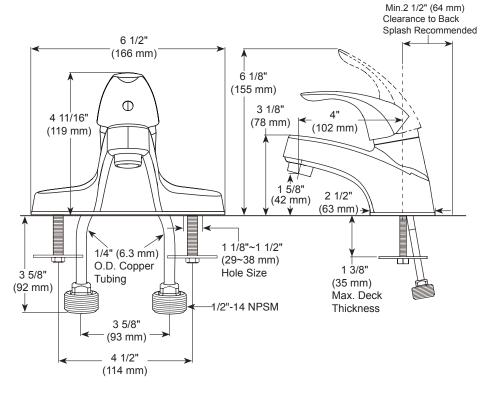

## **STANDARD SPECIFICATIONS:**

- Max flow rate 1.0 gpm @ 60 psi, 3.8 L/min @ 414 kPa
- Ceramic cartridge
- 1/4" O.D. copper supply lines
- Models have metal push pop-up