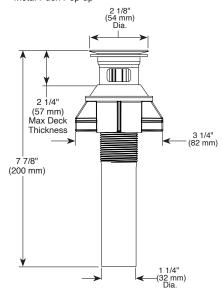

# PEERLESS





# **BATHROOM FAUCET**

- Single Handle Deck Mount
- 3 Hole Sink Applications

## **STANDARD SPECIFICATIONS:**

- Max flow rate 1.0 gpm @ 60 psi, 3.8 L/min @ 414 kPa
- Ceramic cartridge
- 1/4" O.D. copper supply lines
- Models have metal push pop-up

# **WARRANTY:**

 Parts and Finish - Lifetime limited warranty; or for commercial purchasers, 10 years for multi-family residential (apartments and condominiums) and 5 years for all other commercial uses, in each case from the date of purchase.



# **COMPLIES WITH:**

- ASME A112.18.1 / CSA B125.1
- ASME A112.18.2 / CSA B125.2

lndicates compliance to

EPA WaterSense®

### RP103420▲ Metal Push Pop-up