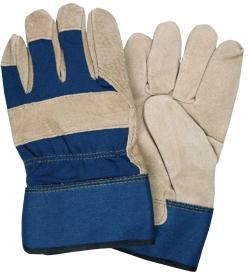

## THERMAL LINED WINTER GLOVE WITH PIGSKIN PALM

## **Product Features**

- Premium Split Pigskin is Durable and Flexible
- Warm Poly Lining is Soft and Breatheable
- Knuckle Strap and Safety Cuff

## **Available Sizes**

| Medium  | PSG20652 |
|---------|----------|
| Large   | PSG20653 |
| X-Large | PSG20654 |

**PSG20653** 

| GLOVE PALM   | Premium Split Pig Skin, Tan Leather           |
|--------------|-----------------------------------------------|
| GLOVE LINING | "Thermo-Sock" loft fiber insulation           |
| GLOVE BACK   | 8 oz. Blue Cotton Fabric with Shirred Elastic |
| CUFF/WRIST   | 2.5" Rubberized Cuff with Blue Fabric         |
| THUMB TYPE   | Wing                                          |